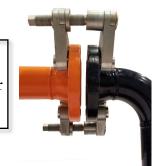

# SMP Valve/Meter Replacement Tool

Spread & Hold Outside Flanges

Old Meter Removed

New Meter Installed

#### **Meter Replacement in a Vault Made Simple**