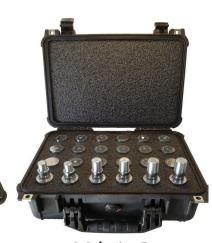

## **SMP Valve-Out Tool VOC 1 Kit**

- Interchangeable bolt-hole pins 8 each 3/4", 7/8", & 1"
- 2 spreading plate sets
- 11.5" of spacer bar segments per spreading plate set

  Extra spacer bar segments available for valves wider than 13"
- VOC 2 Kit (1-1/8", 1-1/4" & 1-3/8" bolt-hole sizes) available for larger diameter valves

VOC Spreading Plates and Spacer Bars Box

VOC 1 Pins Box (8) each 3/4", 7/8" & 1"

SMP Valve-Out Tool Works Great in the Vertical Position Too

Mention this flyer and receive a FREE FlangeKing Flex Gasket Scraper with any SMP Valve Out Tool Kit purchase!

VOC Spreading Plates and Spacer Bars Box

VOC 1 Pins Box (8) each 3/4", 7/8" & 1"

SMP Valve Out Tool also works flange-to-flange for flat faced flanges!