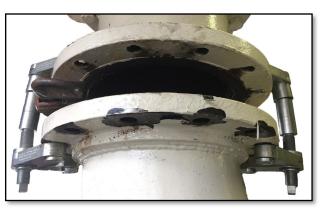

### SMP Valve-Out Tool Saved Multiple Hours Changing this 10" 150 Gate Valve

"The last time we did this type of work, we prepped the day before and it still took us 8 hours. With the Valve-Out Tool we finished in 2.5 hours, including an hour to drain the water level. What a labor saver!

- Plant Supervisor 35 years experience.

Visit our website to watch the video - <a href="https://smptools.com/valve-out-flange-spreader/">https://smptools.com/valve-out-flange-spreader/</a>