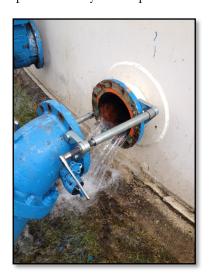

VOC Spreading Plates and Spacer Bars Box

VOC 1 Pins Box (8) each 3/4", 7/8" & 1"

SMP Valve Out Tool also works flange-to-flange for flat faced flanges!