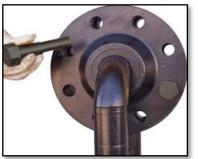

### SMP Valve-Out Tool Saved Multiple Hours Changing this 10" 150 Gate Valve

"The last time we did this type of work, we prepped the day before and it still took us 8 hours. With the Valve-Out Tool we finished in 2.5 hours, including an hour to drain the water level. What a labor saver!

- Plant Supervisor 35 years experience.

Visit our website to watch the video - <a href="https://smptools.com/valve-out-flange-spreader/">https://smptools.com/valve-out-flange-spreader/</a>