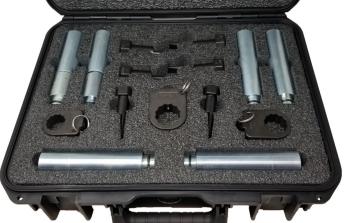

#### **Valve-Out Water Service Kit**

SMP Water Service Kit - Extra Spacer Bars Available for Wider Valves

Piper Backup Wrench

- Flange Spreading, Flange Alignment, and Backup Wrenches available for 2" through 12" 150 Series flanges. (Larger sizes available upon request)
- Titan flange alignment pins are the fastest safest and easiest way to line up flanged bolts. Simply insert and turn pins into any 2 bolt holes. Once the holes are completely aligned the Titan FATs can be slipped out with fingers. NO hammering required.
- The Piper backup wrenches eliminate the need to use 2 wrenches to tighten nuts. The Piper functions like a second pair of hands.

## **SMP Valve-Out Tool VOC 1 Kit**

- Interchangeable bolt-hole pins 8 each 3/4", 7/8", & 1"
- 2 spreading plate sets
- 11.5" of spacer bar segments per spreading plate set

  Extra spacer bar segments available for valves wider than 13"
- VOC 2 Kit (1-1/8", 1-1/4" & 1-3/8" bolt-hole sizes) available for larger diameter valves