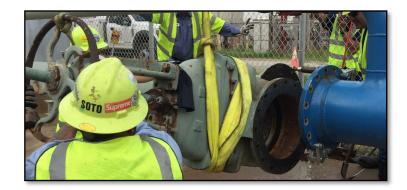

#### **Meter Replacement in a Vault Made Simple**

# SMP Valve/Meter Replacement Tool

Spread & Hold Outside Flanges

Old Meter Removed

New Meter Installed