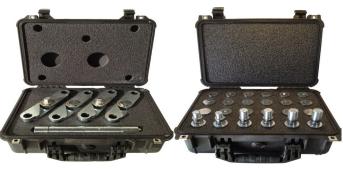

## **SMP Valve-Out Tool VOC 1 Kit**

- Interchangeable bolt-hole pins 8 each 3/4", 7/8", & 1"
- 2 spreading plate sets
- 11.5" of spacer bar segments per spreading plate set

  Extra spacer bar segments available for valves wider than 13"
- VOC 2 Kit (1-1/8", 1-1/4" & 1-3/8" bolt-hole sizes) available for larger diameter valves