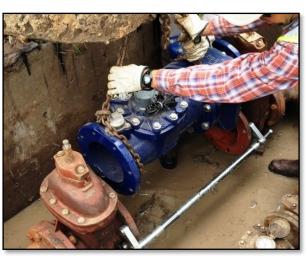

### SMP Valve-Out Tool Saved Multiple Hours Changing this 10" 150 Gate Valve

"The last time we did this type of work, we prepped the day before and it still took us 8 hours. With the Valve-Out Tool we finished in 2.5 hours, including an hour to drain the water level. What a labor saver!

- Plant Supervisor 35 years experience.

Visit our website to watch the video - <a href="https://smptools.com/valve-out-flange-spreader/">https://smptools.com/valve-out-flange-spreader/</a>