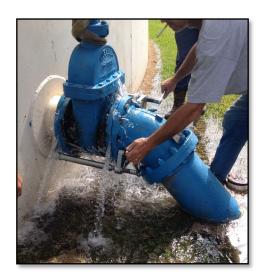

#### **Meter Replacement in a Vault Made Simple**

# SMP Valve/Meter Replacement Tool

Spread & Hold Outside Flanges

Old Meter Removed

New Meter Installed