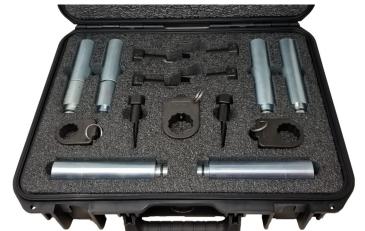

#### **Valve-Out Water Service Kit**

SMP Water Service Kit - Extra Spacer Bars Available for Wider Valves

Piper Backup Wrench

- Flange Spreading, Flange Alignment, and Backup Wrenches available for 2" through 12" 150 Series flanges. (Larger sizes available upon request)
- Titan flange alignment pins are the fastest safest and easiest way to line up flanged bolts. Simply insert and turn pins into any 2 bolt holes. Once the holes are completely aligned the Titan FATs can be slipped out with fingers. NO hammering required.
- The Piper backup wrenches eliminate the need to use 2 wrenches to tighten nuts. The Piper functions like a second pair of hands.

## **SMP Valve-Out Tool VOC 1 Kit**

- Interchangeable bolt-hole pins 8 each 3/4", 7/8", & 1"
- 2 spreading plate sets
- 11.5" of spacer bar segments per spreading plate set

  Extra spacer bar segments available for valves wider than 13"
- VOC 2 Kit (1-1/8", 1-1/4" & 1-3/8" bolt-hole sizes) available for larger diameter valves