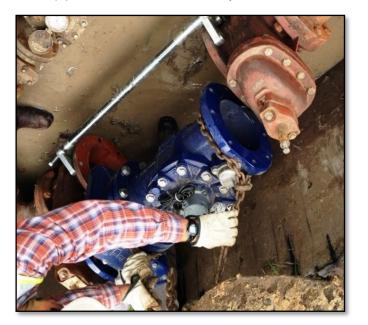

### SMP Valve-Out Tool Saved Multiple Hours Changing this 10" 150 Gate Valve

"The last time we did this type of work, we prepped the day before and it still took us 8 hours. With the Valve-Out Tool we finished in 2.5 hours, including an hour to drain the water level. What a labor saver!

- Plant Supervisor 35 years experience.

Visit our website to watch the video - <a href="https://smptools.com/valve-out-flange-spreader/">https://smptools.com/valve-out-flange-spreader/</a>