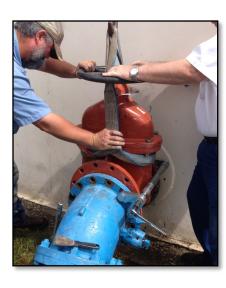

#### **Valve-Out Water Service Kit**

SMP Water Service Kit - Extra Spacer Bars Available for Wider Valves

Piper Backup Wrench

- Flange Spreading, Flange Alignment, and Backup Wrenches available for 2" through 12" 150 Series flanges. (Larger sizes available upon request)
- Titan flange alignment pins are the fastest safest and easiest way to line up flanged bolts. Simply insert and turn pins into any 2 bolt holes. Once the holes are completely aligned the Titan FATs can be slipped out with fingers. NO hammering required.
- The Piper backup wrenches eliminate the need to use 2 wrenches to tighten nuts. The Piper functions like a second pair of hands.