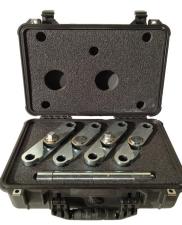

#### **Valve-Out Water Service Kit**

SMP Water Service Kit - Extra Spacer Bars Available for Wider Valves

Piper Backup Wrench

- Flange Spreading, Flange Alignment, and Backup Wrenches available for 2" through 12" 150 Series flanges. (Larger sizes available upon request)
- Titan flange alignment pins are the fastest safest and easiest way to line up flanged bolts. Simply insert and turn pins into any 2 bolt holes. Once the holes are completely aligned the Titan FATs can be slipped out with fingers. NO hammering required.
- The Piper backup wrenches eliminate the need to use 2 wrenches to tighten nuts. The Piper functions like a second pair of hands.

## **SMP Valve-Out Tool VOC 1 Kit**

- Interchangeable bolt-hole pins 8 each 3/4", 7/8", & 1"
- 2 spreading plate sets
- 11.5" of spacer bar segments per spreading plate set

  Extra spacer bar segments available for valves wider than 13"
- VOC 2 Kit (1-1/8", 1-1/4" & 1-3/8" bolt-hole sizes) available for larger diameter valves