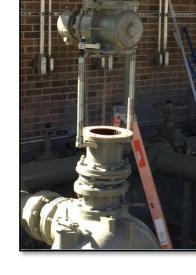

VOC Spreading Plates and Spacer Bars Box

VOC 1 Pins Box (8) each 3/4", 7/8" & 1"

SMP Valve-Out Tool Works Great in the Vertical Position Too

Mention this flyer and receive a FREE FlangeKing Flex Gasket Scraper with any SMP Valve Out Tool Kit purchase!