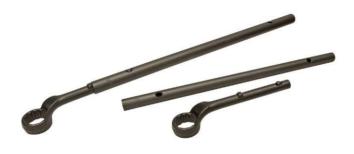

## **SMP Tube Handle Wrench**

The SMP Tube Handle Wrench is a 12-point offset box end wrench that can be used with or without a detachable tube handle. The tube handle provides additional torque when tightening or breaking loose nuts. Handles are held in place with a spring-loaded locking button

## SMP Tube Handle Wrench