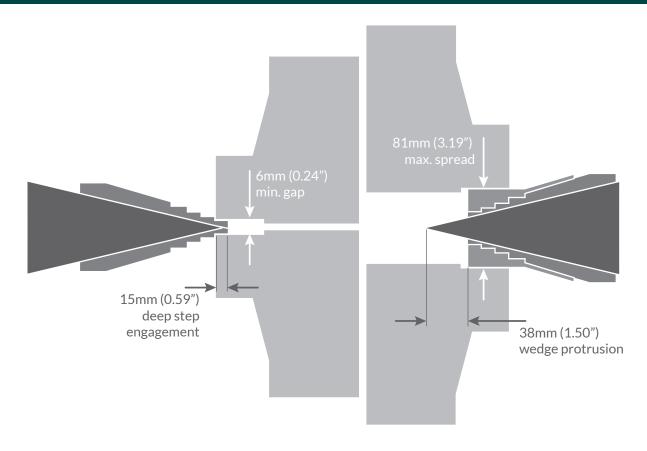

# Flange Spreading Wedge Twin Tool and Pump Kit

A full set of 2 Hydraulic Flange Spreading Wedges with a hydraulic hand pump, hoses and accessories.

The FSW17 flange spreading wedge can enter a flange joint access gap as little as 6mm (0.24") and produce a maximum force of 326kN (32.6T) when used in pairs (as recommended) to push the mating faces of flanges apart. The FSW17 can create a gap up to 81mm (3.19") between flange faces with the stepped blocks fitted facilitating the replacement of gaskets, seal ring's, or other flange face maintenance and testing.

- 100% Load/Pressure tested and certified
- High durability High Quality low Maintenance design
- Tool weight 7Kg (15.4lbs)
- Max Spreading force 163kN (16.3T)
   (326kN (32.6T) when used in pairs)
- Spreading distance
  6mm (0.24") to 81mm (3.19")
  (when used with stepped blocks)
- Robust Moulded Case for easy transportation and storage