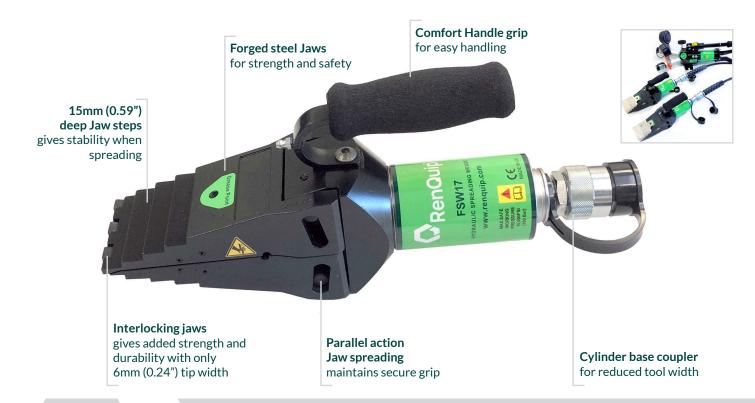

# Flange Spreading Wedge Twin Tool and Pump Kit

A full set of 2 Hydraulic Flange Spreading Wedges with a hydraulic hand pump, hoses and accessories.

The FSW17 flange spreading wedge can enter a flange joint access gap as little as 6mm (0.24") and produce a maximum force of 326kN (32.6T) when used in pairs (as recommended) to push the mating faces of flanges apart. The FSW17 can create a gap up to 81mm (3.19") between flange faces with the stepped blocks fitted facilitating the replacement of gaskets, seal ring's, or other flange face maintenance and testing.

- 100% Load/Pressure tested and certified
- High durability High Quality low Maintenance design
- Tool weight 7Kg (15.4lbs)
- Max Spreading force 163kN (16.3T)
   (326kN (32.6T) when used in pairs)
- Spreading distance
  6mm (0.24") to 81mm (3.19")
  (when used with stepped blocks)
- Robust Moulded Case for easy transportation and storage