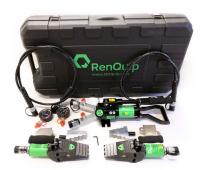

#### Kit Content

- 2 x FSW17 Tool
- 2 x Safety Block
- 2 x Safety Lanyard
- 4 x Stepped Blocks with securing screws and allen key
- 1 x PH300T Sealed Hydraulic Hand Pump with twin outlets and screw couplers.
- 2 x Hydraulic Pressure Gauges complete with gauge adaptors.
- 2 x 2m (6.5ft) hydraulic hoses complete with screw couplers.
- 1 x Instruction Manual
- 1 x Robust moulded carry case