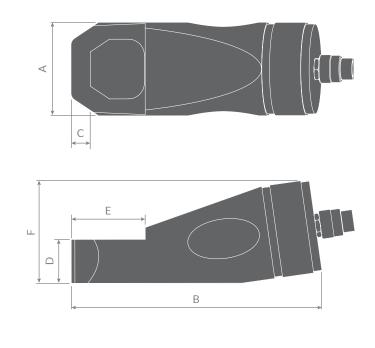

Each tool covers a range of nuts defined by the across flat dimension (AF).

| Model<br>Number | Hexagon AF<br>Nut Range | Hydraulic<br>oil capacity | Dim.<br>A        | Dim.<br>B         | Dim.<br>C       | Dim.<br>D       | Dim.<br>E       | Dim.<br>F        | Capacity |
|-----------------|-------------------------|---------------------------|------------------|-------------------|-----------------|-----------------|-----------------|------------------|----------|
| HNS1924         | 19-24mm<br>(0.71-0.94") | 30cc                      | 60mm<br>(2.36")  | 167mm<br>(6.57")  | 10mm<br>(0.39") | 25mm<br>(0.98") | 40mm<br>(1.57") | 68mm<br>(2.68")  | 10ton    |
| HNS2432         | 24-32mm<br>(0.94-1.26") | 90cc                      | 70mm<br>(2.76")  | 178mm<br>(7.01")  | 13mm<br>(0.51") | 30mm<br>(1.18") | 52mm<br>(2.05") | 76mm<br>(2.99")  | 15ton    |
| HNS3241         | 32-41mm<br>(1.26-1.61") | 120cc                     | 80mm<br>(3.15")  | 226mm<br>(8.90")  | 15mm<br>(0.59") | 36mm<br>(1.42") | 65mm<br>(2.56") | 93mm<br>(3.66")  | 20ton    |
| HNS4150         | 41-50mm<br>(1.61-1.97") | 200cc                     | 95mm<br>(3.74")  | 244mm<br>(9.61")  | 21mm<br>(0.83") | 45mm<br>(1.77") | 76mm<br>(2.99") | 106mm<br>(4.17") | 35ton    |
| HNS5060         | 50-60mm<br>(1.97-2.36") | 300cc                     | 106mm<br>(4.17") | 269mm<br>(10.60") | 24mm<br>(0.94") | 55mm<br>(2.17") | 92mm<br>(3.62") | 125mm<br>(4.92") | 50ton    |